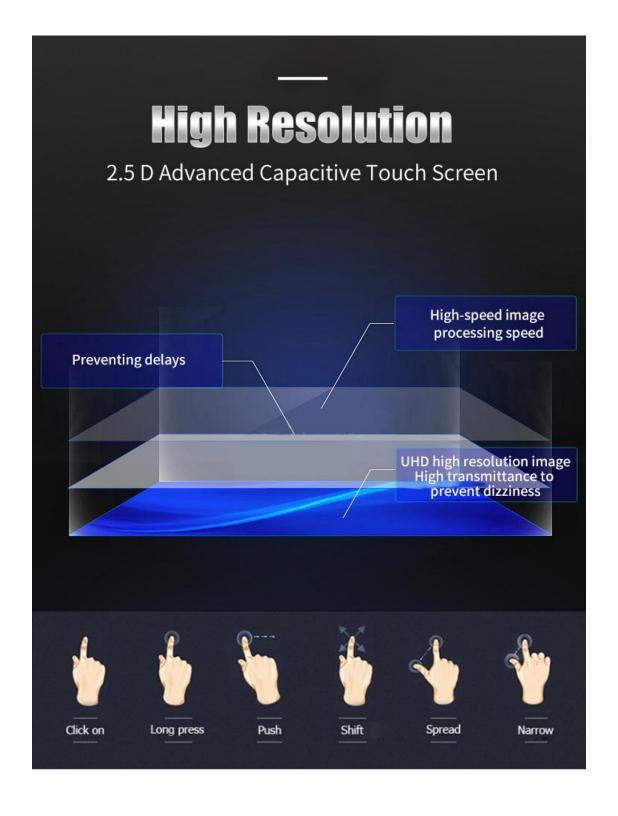

#### **IPS LCDSCREEN**

High resolution 1024\*600 and 1280\*720 Built-in navigation system, GPS/GLONASS Waze,Sygic,IGO ,Navital ,TomTom supported