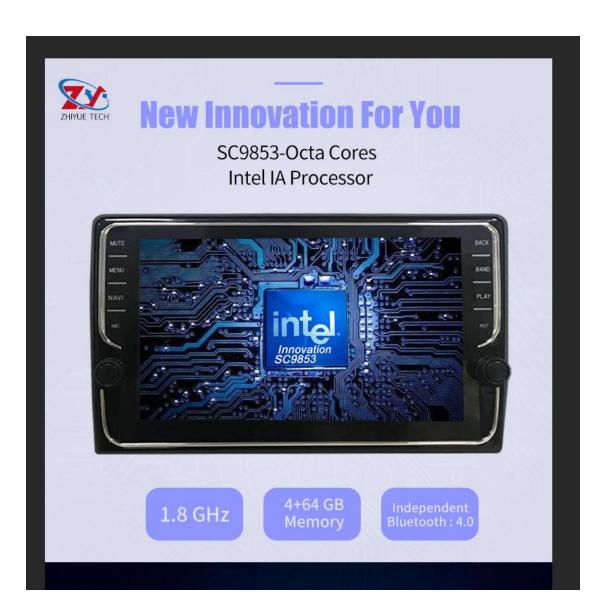

# **DVR** support

HD night vision, loop recording, 160 degree wide angle, motion detectionautomatic switch machine full time recording when the car is starteddriving more safer.

| Intel SC9853 (Octa Core) |                  |              |  |  |
|--------------------------|------------------|--------------|--|--|
| Information              |                  | Descriptioin |  |  |
| Operation system         |                  | Android 8.1  |  |  |
| CPU                      | Production Model | Intel SC9853 |  |  |
|                          | Chip precess     | 14nm         |  |  |

|           | Dominant Frequency              | Octa Core Intel IA processor, Frenquency up to 1.872G             |
|-----------|---------------------------------|-------------------------------------------------------------------|
| GPU       | Model                           | Mali-T820 MP2                                                     |
| RAM       | Ram Volume                      | DDR4, 4G                                                          |
| Storage   | Internal Capacity               | eMMC: 64G                                                         |
|           | Support SD extension and range  | One SD: 4-64GB                                                    |
|           | Support USB extension and range | 2 ways: 4-64GB                                                    |
| Display   | Size                            | 7-13inch                                                          |
|           | Resolution                      | 800*480, 1024*600                                                 |
|           | Interface                       | LVDS                                                              |
|           | Color Depth                     | 16bit, 24 bit                                                     |
| Screen    | Support Resistance screen       | no                                                                |
|           | Support Capacitive screen       | yes                                                               |
| GPS       | GPS                             | yes                                                               |
|           | Glonass                         | yes                                                               |
| WIFI      | Model and support protocol      | 802.11 b/g/n                                                      |
| Bluetooth | Model and support protocol      | Specification V2.1 + EDR, V4.2 Low energy(LE), Phonebook download |
| Network   | model and support protocol      | With 4G communication                                             |
|           | GSM                             | GSM850 EGSM900 DCS1800 PCS1900                                    |
|           | WCDMA                           | BAND1 BAND 2 BAND5 BAND8                                          |