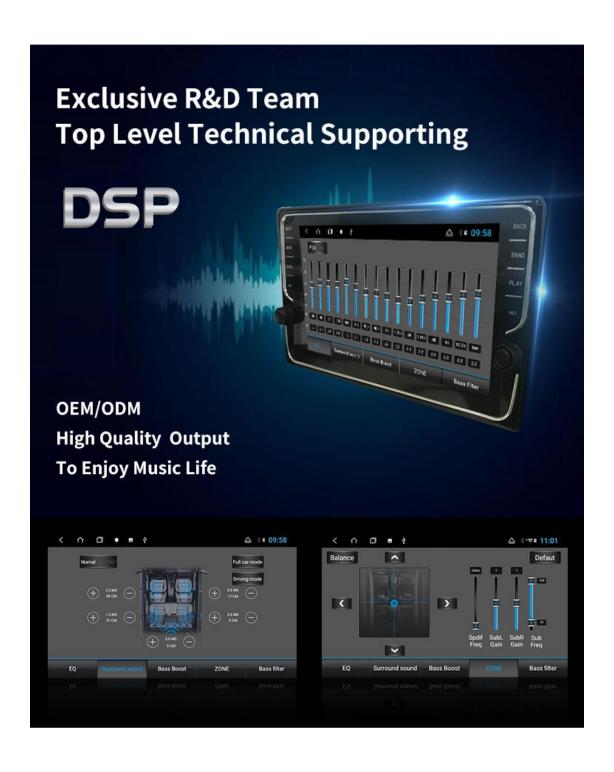

#### Advanced Car Electronics Platform

**DSP** 

Audio DSP

Android 8.1

4G + 64G

**IPS Screen** 

Bluetooth Hands-free calls

4G internet (optional)

|                        | TD-SCDMA                  | BAND34 BAND39                                                                                                                                        |
|------------------------|---------------------------|------------------------------------------------------------------------------------------------------------------------------------------------------|
|                        | TDD-LTE                   | BAND34 BAND38, BAND39 BAND40<br>BAND41N                                                                                                              |
|                        | FDD-LTE                   | BAND1 BAND2 BAND3 BAND5 BAND7<br>BAND8 BAND20 BAND28A                                                                                                |
| Video display          | Format                    | 1080P@60FPS(H.264 H.265), Maximum support 4K resoluion                                                                                               |
| USB interface          | Channels and formats      | 1 way, USB2.0 motherboard expandable                                                                                                                 |
| SD interface           | Channel                   | 1 way, SD 3.0                                                                                                                                        |
| Expand the serial port | Channel and Baud rate     | 1 way, support baud rate 115200                                                                                                                      |
| MIC input              | Channel and Baud rate     | 1 chinnael analog input                                                                                                                              |
| Video input            | Supprt format             | Support 4- ways CVBS/Analog HD                                                                                                                       |
| Video output           | Supprt format             | Not support(main board added 7026)                                                                                                                   |
| Audio input            | Channel                   | Motherboard direct processing, four audio input, with DSP                                                                                            |
| Audio output           | Channel                   | 1 Channel analog output, 12S output                                                                                                                  |
| Audio processing       | Model                     | Mainboard Finish                                                                                                                                     |
| DSP                    | Input Channel             | 5 channel Analog input, 1 channel 12S input                                                                                                          |
|                        | Channel function planning | DVD/TV/AUX/FM/ARM                                                                                                                                    |
|                        | Power                     | 30W/14.4                                                                                                                                             |
|                        | EQ                        | front and rear independent maximum of<br>16, front and rear speaker independent<br>adjustment, can adjust the GAING/Q value<br>of each section of EQ |

|                       | Support the scenario                                       | Standard, Rock, Soft, Classic, POP, Hall, Jazz, Theater, Customerized                                                          |
|-----------------------|------------------------------------------------------------|--------------------------------------------------------------------------------------------------------------------------------|
|                       | Output Channel                                             | 4 Channels putput, external enhancement bass output                                                                            |
|                       | Support Mixing audio                                       | Yes                                                                                                                            |
|                       | Sound                                                      | Surround sound, Bass enhanced regulation, bass filter regulation, Double bass independent adjustment, high fidelity, low noise |
| DVR                   | Туре                                                       | Supprt USB drive recorder function                                                                                             |
| Operating Temperature | Range                                                      | - 30 to + 85 degree                                                                                                            |
| Operating Voltage     | Range                                                      | 9-16V                                                                                                                          |
| Sleep Current         | Fast wake up current after breaking ACC                    | Maximum 9MA                                                                                                                    |
| Deep Standby Current  | After breaking the ACC, a period of time after the current | Maximum 3MA                                                                                                                    |
| TV                    | DVB-T/ISDB-T                                               | Support Built-in                                                                                                               |
| HDMI                  |                                                            | Support                                                                                                                        |
| CarPlay               |                                                            | Optional                                                                                                                       |
| Android Auto          |                                                            | Optional                                                                                                                       |